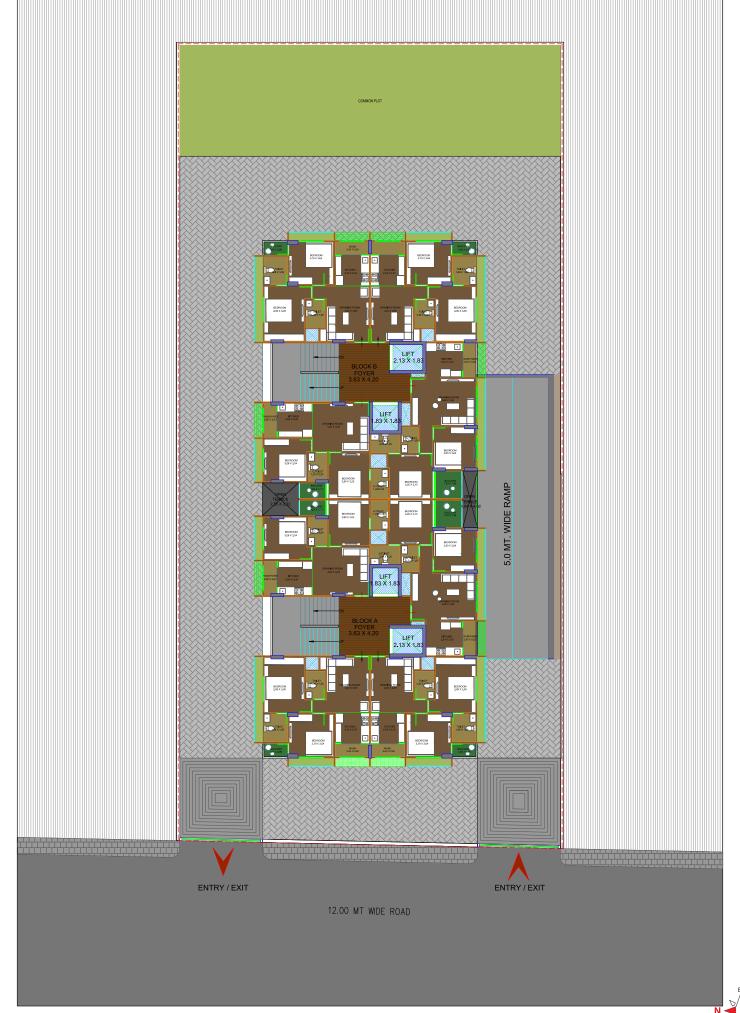

BASEMENT PLAN GROUND FLOOR PLAN













TERRACE FLOOR PLAN

# **KEYPLAN**

## **WINDOWS**

• Aluminium section sliding windows with glass & stone jams.

### **FLOORING**

• Vitried tiles flooring in all rooms.

# **WALL FINISH**

- Internal: Smooth finish mala plaster with putty.
- External : Double coat sand faced plaster or texture finish.

#### **ELECTRIFICATION**

• 3 Phase meter + MCB & ELCB tripper with concealed wiring & adequate points with quality fittings.

#### **TOILET**

• Ceramic tiles flooring in all toilests, glazed tiles dado.

### **DOORS**

- Decorative main door having lock of reputed company.
- Internal flush doors.

### **PLUMBING**

• Concealed plumbing of good qualit UPVC & CPVC pipes, c.p. fittings & sanitary ware of reputed brand.

### KITCHEN & STORE

• Standing polished natural granite kitchen