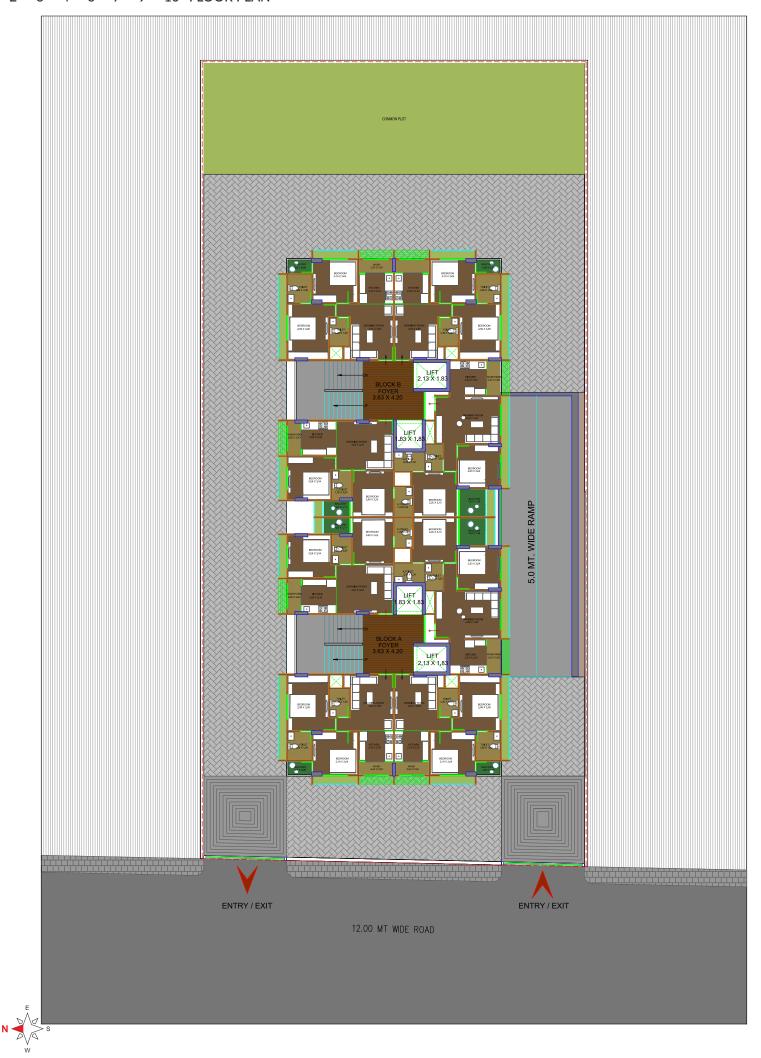

BASEMENT PLAN GROUND FLOOR PLAN













TERRACE FLOOR PLAN

# **KEYPLAN**

## **WINDOWS**

• Aluminium section sliding windows with glass & stone jams.

### **FLOORING**

• Vitried tiles flooring in all rooms.

# **WALL FINISH**

- Internal: Smooth finish mala plaster with putty.
- External : Double coat sand faced plaster or texture finish.

#### **ELECTRIFICATION**

• 3 Phase meter + MCB & ELCB tripper with concealed wiring & adequate points with quality fittings.

#### **TOILET**

• Ceramic tiles flooring in all toilests, glazed tiles dado.

### **DOORS**

- Decorative main door having lock of reputed company.
- Internal flush doors.

### **PLUMBING**

• Concealed plumbing of good qualit UPVC & CPVC pipes, c.p. fittings & sanitary ware of reputed brand.

### KITCHEN & STORE

• Standing polished natural granite kitchen p