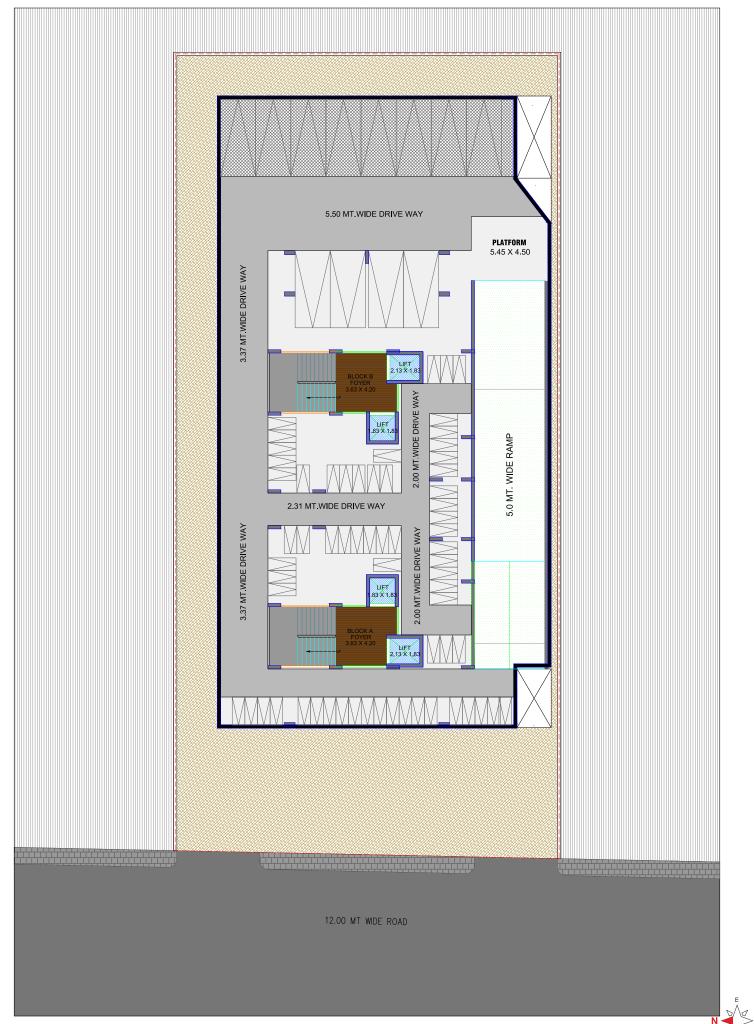

BASEMENT PLAN GROUND FLOOR PLAN













TERRACE FLOOR PLAN

# **KEYPLAN**

## **WINDOWS**

• Aluminium section sliding windows with glass & stone jams.

### **FLOORING**

• Vitried tiles flooring in all rooms.

# **WALL FINISH**

- Internal: Smooth finish mala plaster with putty.
- External : Double coat sand faced plaster or texture finish.

#### **ELECTRIFICATION**

• 3 Phase meter + MCB & ELCB tripper with concealed wiring & adequate points with quality fittings.

#### **TOILET**

• Ceramic tiles flooring in all toilests, glazed tiles dado.

### **DOORS**

- Decorative main door having lock of reputed company.
- Internal flush doors.

### **PLUMBING**

• Concealed plumbing of good qualit UPVC & CPVC pipes, c.p. fittings & sanitary ware of reputed brand.

### KITCHEN & STORE

• Standing polished natural granite kit