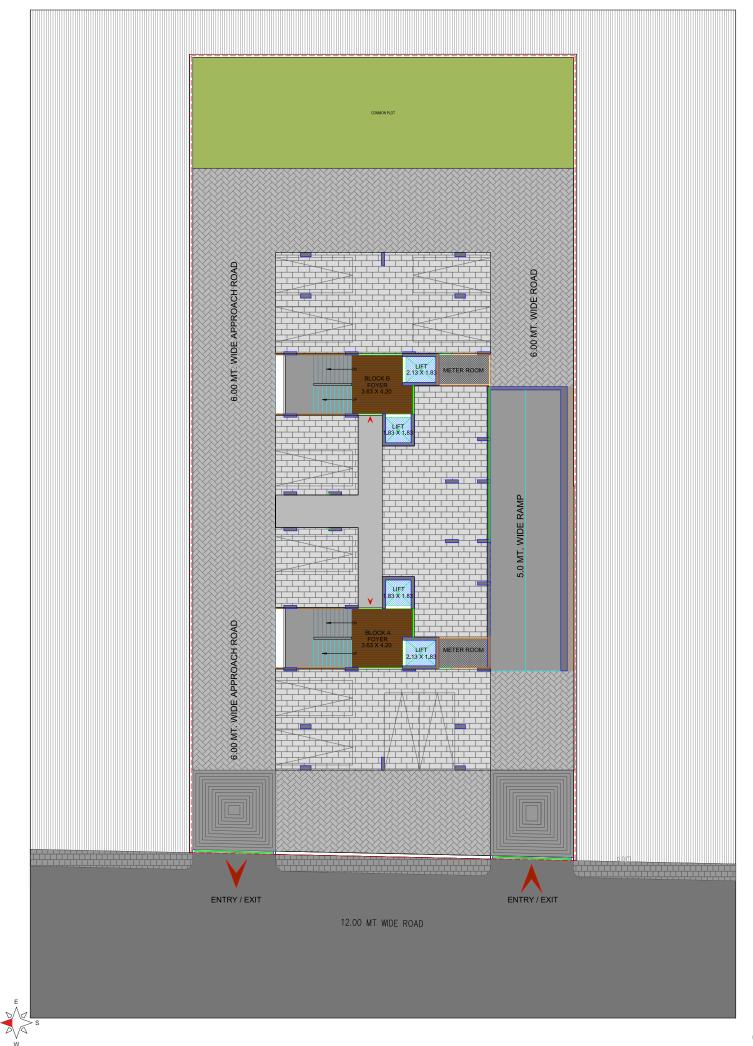

BASEMENT PLAN GROUND FLOOR PLAN













TERRACE FLOOR PLAN

# **KEYPLAN**

## **WINDOWS**

• Aluminium section sliding windows with glass & stone jams.

### **FLOORING**

• Vitried tiles flooring in all rooms.

# **WALL FINISH**

- Internal: Smooth finish mala plaster with putty.
- External : Double coat sand faced plaster or texture finish.

#### **ELECTRIFICATION**

• 3 Phase meter + MCB & ELCB tripper with concealed wiring & adequate points with quality fittings.

#### **TOILET**

• Ceramic tiles flooring in all toilests, glazed tiles dado.

### **DOORS**

- Decorative main door having lock of reputed company.
- Internal flush doors.

### **PLUMBING**

• Concealed plumbing of good qualit UPVC & CPVC pipes, c.p. fittings & sanitary ware of reputed brand.

### KITCHEN & STORE

• Standing polished natural granite kitch