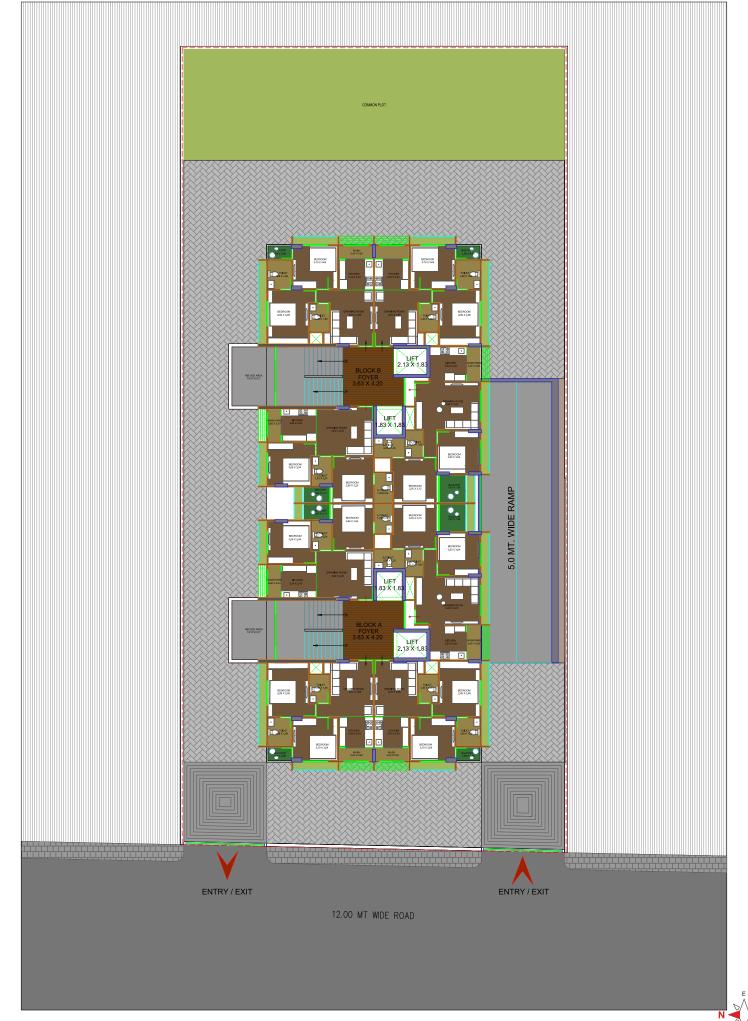

BASEMENT PLAN GROUND FLOOR PLAN













TERRACE FLOOR PLAN

# **KEYPLAN**

## **WINDOWS**

• Aluminium section sliding windows with glass & stone jams.

### **FLOORING**

• Vitried tiles flooring in all rooms.

# **WALL FINISH**

- Internal: Smooth finish mala plaster with putty.
- External : Double coat sand faced plaster or texture finish.

#### **ELECTRIFICATION**

• 3 Phase meter + MCB & ELCB tripper with concealed wiring & adequate points with quality fittings.

#### **TOILET**

• Ceramic tiles flooring in all toilests, glazed tiles dado.

### **DOORS**

- Decorative main door having lock of reputed company.
- Internal flush doors.

### **PLUMBING**

• Concealed plumbing of good qualit UPVC & CPVC pipes, c.p. fittings & sanitary ware of reputed brand.

### KITCHEN & STORE

• Standing polished natural granite kitchen pla