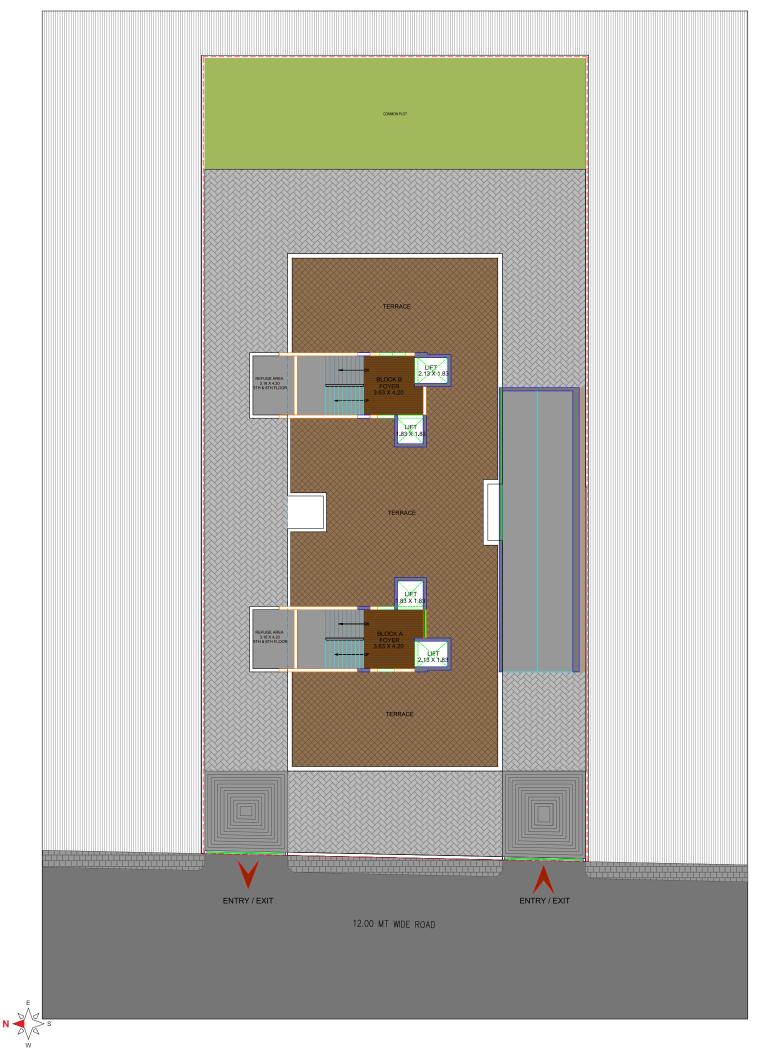

BASEMENT PLAN GROUND FLOOR PLAN













TERRACE FLOOR PLAN

# **KEYPLAN**

## **WINDOWS**

• Aluminium section sliding windows with glass & stone jams.

### **FLOORING**

• Vitried tiles flooring in all rooms.

# **WALL FINISH**

- Internal: Smooth finish mala plaster with putty.
- External : Double coat sand faced plaster or texture finish.

#### **ELECTRIFICATION**

• 3 Phase meter + MCB & ELCB tripper with concealed wiring & adequate points with quality fittings.

#### **TOILET**

• Ceramic tiles flooring in all toilests, glazed tiles dado.

### **DOORS**

- Decorative main door having lock of reputed company.
- Internal flush doors.

### **PLUMBING**

• Concealed plumbing of good qualit UPVC & CPVC pipes, c.p. fittings & sanitary ware of reputed brand.

### KITCHEN & STORE

• Standing polished natural granite kitchen platf